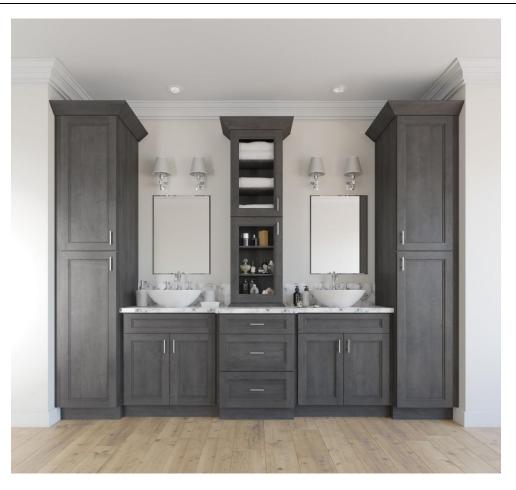

| For this full overlay door style, if a cabinet side is                                                                                               |
| Overlay:                  | Full with Butt doors                                                                  | Installation Note:                         | being installed against a wall, a narrow clearance<br>may be necessary, depending on the decorative                                                  |
| Hinges:                   | Concealed 6-way adjustable with Soft Closing<br>Feature                               |                                            | hardware that is being used, to make sure the cabinet door opens properly.                                                                           |



### Providence Natural Grey

| Shipping Time:            | This finish ships in 5-15 business days                                               | Hinges:                                      | Concealed 6-way adjustable with Soft Closing<br>Feature                                             |
|---------------------------|---------------------------------------------------------------------------------------|----------------------------------------------|-----------------------------------------------------------------------------------------------------|
| Style:                    | Recessed                                                                              | Cabinet Interior:                            | Matches door finish