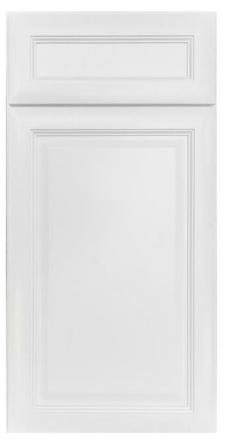

#### **Brilliant White Shaker**

| Shipping Time:            | Ships in 3-7 business days                                            | Cabinet Interior:         | UV Coated Natural Interior (Prepped-for-glass<br>cabinets will be finished to match the cabinet                                                       |
|---------------------------|-----------------------------------------------------------------------|---------------------------|-------------------------------------------------------------------------------------------------------------------------------------------------------|
| Style:                    | Shaker                                                                | Cabinet interior.         | fronts)                                                                                                                                               |
| Face Frame:               | 3/4" x 1-3/4" Birch                                                   | Center Stile:             | None (unless listed in the cabinet description)                                                                                                       |
| Door Frame:               | 3/4" Solid Birch                                                      |                           | Metal Clip or Glue & Staple: Cabinets come with                                                                                                       |
| Door Center:              | Premium MDF (MDF is used to avoid<br>cracking/warping)                | Assembly Method:          | Metal Clips (Cleats - not already installed on the<br>cabinets) that can be used to assemble or the<br>cabinets can be Glued and Stapled. If Staple & |
| Sides:                    | 1/2" A-Grade Plywood                                                  |                           | Glued, clips will not be used                                                                                                                         |
| Top & Bottom (Wall):      | 1/2" A-Grade Plywood                                                  | Finish:                   | 7 step, acid-catalyzed finish process with a UV coating                                                                                               |
| Bottom (Base):            | 1/2" A-Grade Plywood                                                  | Toe Kick:                 | 1/2" Plywood                                                                                                                                          |
| Back Panel:               | 1/2" A-Grade Plywood Full Back                                        | Installation Rail:        | None                                                                                                                                                  |
| Shelves:                  | Adjustable 3/4" w/Front Edge Banding                                  | Wall Cabinet Bottoms      | None                                                                                                                                                  |
| Base Cabinet Shelf Depth: | 1/2                                                                   | Finished (Exterior):      | Yes                                                                                                                                                   |
|                           | 5/8" solid hardwood, dovetailed drawer box,                           | CARB Compliant:           | Yes                                                                                                                                                   |
| Drawer Box:               | 5/16" Plywood Drawer Box Bottom, 5-Piece<br>drawer front construction |                           | Doors come pre-drilled for the hinges, the face                                                                                                       |
| Drawer Glides:            | Undermount, Full Extension, Soft Close Glides                         | Door Hinges:              | frame has marks where to drill and the customer<br>chooses Right or Left during assembly.                                                             |
| Base Corner Supports:     | 3/4" Solid Wood Corner Blocks                                         | Toe Kicks Included w/Base | Yes, but there will be a small gap when two cabine                                                                                                    |
| Overlay:                  | Full                                                                  | Cabinets:                 | are side by side, so the TKC (8' toe kick) is needed cabinets are next to each other.                                                                 |
| Hinges:                   | 6-way Adjustable, Concealed, European Soft<br>Close Hinges            | Sides Panels Finished:    | Yes                                                                                                                                                   |