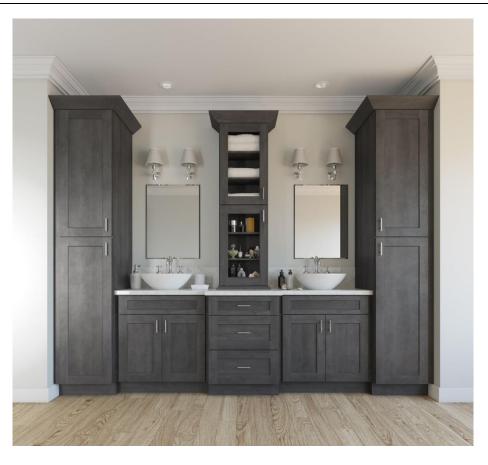

two cabinet<br>are side by side, so the TKC (8' toe kick) is needed it<br>cabinets are next to each other. |
| Base Corner Supports:     | 3/4" Solid Wood Corner Blocks                                                                                        | Sides Panels Finished:                       | Yes                                                                                                                                                |
| Overlay:                  | Full                                                                                                                 |                                              |                                                                                                                                                    |



### Natural Grey Shaker

| Shipping Time:            | This finish ships in 5-15 business days                                               | Cabinet Interior:                          | Matches door finish                                                                                                                                  |
|---------------------------|---------------------------------------------------------------------------------------|--------------------------------------------|------------------------------------------------------------------------------------------------------------------------------------------------------|
| Style:                    | Shaker                                                                                | Center Stile: