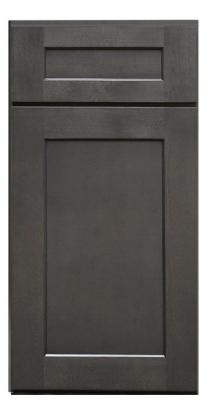

two cabinet<br>are side by side, so the TKC (8' toe kick) is needed it<br>cabinets are next to each other. |
| Base Corner Supports:     | 3/4" Solid Wood Corner Blocks                                                                                        | Sides Panels Finished:                       | Yes                                                                                                                                                |
| Overlay:                  | Full                                                                                                                 |                                              |                                                                                                                                                    |



#### **Charcoal Grey Shaker**

| Shipping Time:            | Ships in 3-7 business days                                                                                           | Hinges:                                      | 6-way Adjustable, Concealed, European Soft Close<br>Hinges                                                                                         |
|---------------------------|----------------------------------------------------------------------------------------------------------------------|----------------------------------------------|----------------------------------------------------------------------------------------------------------------------------------------------------|
| Style:                    | Shaker