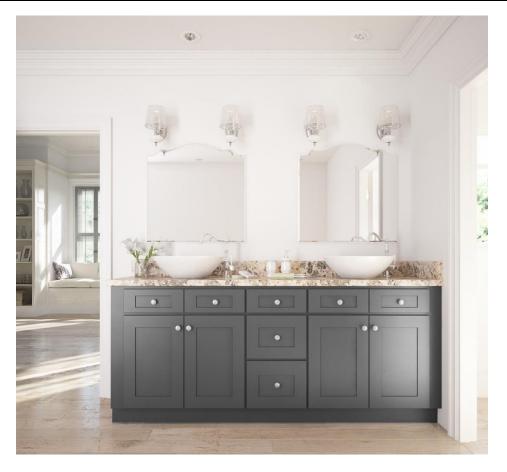

nstallation Note:                           | For this full overlay door style, if a cabinet side is<br>being installed against a wall, a narrow clearance |
| Overlay:                  | Full with Butt doors                                                                                                               |                                              | may be necessary, depending on the decorative hardware that is being used, to make sure the                  |
| Hinges:                   | Concealed 6-way adjustable with Soft Closing<br>Feature                                                                            |                                              | cabinet door opens properly.                                                                                 |



# Graphite Grey Shaker

| Shipping Time:            | Ships in 3-7 business days                                                                                           | Hinges:                                      | 6-way Adjustable, Concealed, European Soft Close<br>Hinges                                                                                         |
|---------------------------|----------------------------------------------------------------------------------------------------------------------|----------------------------------------------|----------------------------------------------------------------------------------------------------------------------------------------------------|
| Style:                    | Shaker