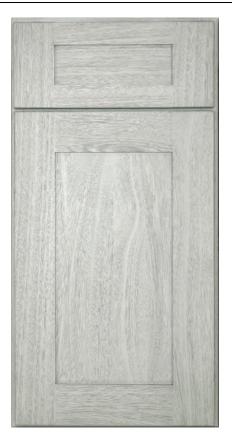

#### **Brilliant White Shaker**

| Shipping Time:            | Ships in 3-7 business days                                            | Cabinet Interior:         | UV Coated Natural Interior (Prepped-for-glass<br>cabinets will be finished to match the cabinet                                                       |
|---------------------------|-----------------------------------------------------------------------|---------------------------|-------------------------------------------------------------------------------------------------------------------------------------------------------|
| Style:                    | Shaker                                                                | Cabinet interior.         | fronts)                                                                                                                                               |
| Face Frame:               | 3/4" x 1-3/4" Birch                                                   | Center Stile:             | None (unless listed in the cabinet description)                                                                                                       |
| Door Frame:               | 3/4" Solid Birch                                                      |                           | Metal Clip or Glue & Staple: Cabinets come with                                                                                                       |
| Door Center:              | Premium MDF (MDF is used to avoid<br>cracking/warping)                | Assembly Method:          | Metal Clips (Cleats - not already installed on the<br>cabinets) that can be used to assemble or the<br>cabinets can be Glued and Stapled. If Staple & |
| Sides:                    | 1/2" A-Grade Plywood                                                  |                           | Glued, clips will not be used                                                                                                                         |
| Top & Bottom (Wall):      | 1/2" A-Grade Plywood                                                  | Finish:                   | 7 step, acid-catalyzed finish process with a UV coating                                                                                               |
| Bottom (Base):            | 1/2" A-Grade Plywood                                                  | Toe Kick:                 | 1/2" Plywood                                                                                                                                          |
| Back Panel:               | 1/2" A-Grade Plywood Full Back                                        | Installation Rail:        | None                                                                                                                                                  |
| Shelves:                  | Adjustable 3/4" w/Front Edge Banding                                  | Wall Cabinet Bottoms      | None                                                                                                                                                  |
| Base Cabinet Shelf Depth: | 1/2                                                                   | Finished (Exterior):      | Yes                                                                                                                                                   |
|                           | 5/8" solid hardwood, dovetailed drawer box,                           | CARB Compliant:           | Yes                                                                                                                                                   |
| Drawer Box:               | 5/16" Plywood Drawer Box Bottom, 5-Piece<br>drawer front construction |                           | Doors come pre-drilled for the hinges, the face                                                                                                       |
| Drawer Glides:            | Undermount, Full Extension, Soft Close Glides                         | Door Hinges:              | frame has marks where to drill and the customer<br>chooses Right or Left during assembly.                                                             |
| Base Corner Supports:     | 3/4" Solid Wood Corner Blocks                                         | Toe Kicks Included w/Base | Yes, but there will be a small gap when two cabine                                                                                                    |
| Overlay:                  | Full                                                                  | Cabinets:                 | are side by side, so the TKC (8' toe kick) is needed cabinets are next to each other.                                                                 |
| Hinges:                   | 6-way Adjustable, Concealed, European Soft<br>Close Hinges            | Sides Panels Finished:    | Yes                                                                                                                                                   |