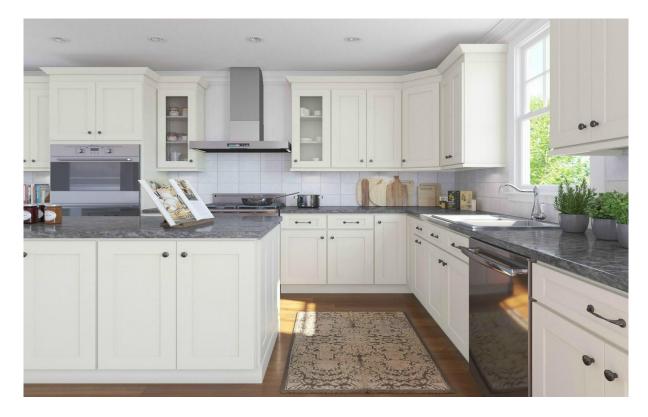

### **Aspen White Shaker**

| Shipping Time:            | This finish ships in 5-15 business days                                               | Cabinet Interior:                                     | Matches door finish                                                                                                                                                                                                                                   |
|---------------------------|---------------------------------------------------------------------------------------|-------------------------------------------------------|-------------------------------------------------------------------------------------------------------------------------------------------------------------------------------------------------------------------------------------------------------|
| Style:                    | Shaker                                                                                | Center Stile:                                         | No center stile on cabinetry 24"W to 36"W                                                                                                                                                                                                             |
| Face Frame:               | 3/4" Solid Birch                                                                      | Assembly Method:                                      | Steel Clip                                                                                                                                                                                                                                            |
| Door Frame:               | MDF (MDF is used to avoid cracking/warping)                                           | Finish:                                               | Polyurethane Finish                                                                                                                                                                                                                                   |
| Door Center:              | MDF (MDF is used to avoid cracking/warping)                                           | Toe Kick:                                             | 1/2" Plywood                                                                                                                                                                                                                                          |
| Sides:                    | 1/2" A-Grade plywood with wood veneer                                                 | Installation Rail:                                    | 1/2" Plywood                                                                                                                                                                                                                                          |
| Top & Bottom (Wall):      | 1/2" A-Grade plywood with wood veneer                                                 | Wall Cabinet Bottoms                                  | 1/2 Plywood                                                                                                                                                                                                                                           |
| Bottom (Base):            | 3/8" A-Grade plywood with wood veneer                                                 | Finished (Exterior):                                  | Yes                                                                                                                                                                                                                                                   |
| Back Panel:               | 1/2" Picture Frame recess style                                                       | CARB Compliant:                                       | Yes                                                                                                                                                                                                                                                   |
| Shelves:                  | 3/4 " A-Grade plywood with wood veneer                                                | Door Hinges:                                          | Hinged To The Right By Default. For Wall Cabinets The Face Frame Can Be Flipped. For Base Cabinets Unhinge The Door, Flip It, Screw Holes On The Opposite Side To Re-Hinge, And Then Fill The Original Holes (Touch Up Kit Can Be Purchased For This) |
| Base Cabinet Shelf Depth: | <i>Y</i> <sub>2</sub>                                                                 |                                                       |                                                                                                                                                                                                                                                       |
| Drawer Box:               | Solid Wood 17mm (close to 3/4") sides, Drawer bottom 1/2" plywood, Drawer length 21". |                                                       |                                                                                                                                                                                                                                                       |
|                           | Dovetail construction, Natural finish.                                                | Toe Kicks Included w/Base                             | Yes                                                                                                                                                                                                                                                   |
| Drawer Glides:            | Undermount, full extension with soft closing feature                                  | Cabinets:  Sides Panels Finished:  Installation Note: | Yes                                                                                                                                                                                                                                                   |
| Base Corner Supports:     | Wood corner brackets with wood I-beam construction                                    |                                                       | For this full overlay door style, if a cabinet side is                                                                                                                                                                                                |
| Overlay:                  | Full with butt doors                                                                  |                                                       | being installed against a wall, a narrow clearance may be necessary, depending on the decorative                                                                                                                                                      |
| Hinges:                   | Concealed 6-way adjustable with Soft Closing Feature                                  |                                                       | hardware that is being used, to make sure the cabinet door opens properly.                                                                                                                                                                            |