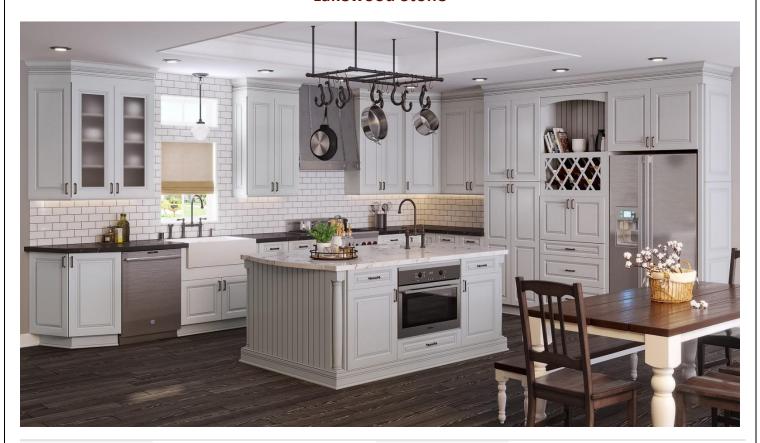

#### **Lakewood White**

| Overlay:                  | Full                                                                                                           |                                              |                                                                                                                                               |
|---------------------------|----------------------------------------------------------------------------------------------------------------|----------------------------------------------|-----------------------------------------------------------------------------------------------------------------------------------------------|
| Base Corner Supports:     | 3/4" Solid Wood Corner Blocks                                                                                  | Sides Panels Finished:                       | Yes                                                                                                                                           |
| Drawer Glides:            | Undermount, Full Extension, Soft Close Glides                                                                  | Toe Kicks Included w/Base<br>Cabinets:       | Yes, but there will be a small gap when two cabinets are side by side, so the TKC (8' toe kick) is needed if cabinets are next to each other. |
| Drawer Box:               | 5/8" solid hardwood, dovetailed drawer box, 5/16" Plywood Drawer Box Bottom, 5-Piece drawer front construction | Door Hinges:                                 | Doors come pre-drilled for the hinges, the face frame has marks where to drill and the customer chooses Right or Left during assembly.        |
| Base Cabinet Shelf Depth: | 1/2                                                                                                            | CARB Compliant:                              | Yes                                                                                                                                           |
| Shelves:                  | Adjustable 3/4" w/Front Edge Banding                                                                           | Wall Cabinet Bottoms<br>Finished (Exterior): | Yes                                                                                                                                           |
| Back Panel:               | 1/2" A-Grade Plywood Full Back                                                                                 | Installation Rail:                           | None                                                                                                                                          |
| Bottom (Base):            | 1/2" A-Grade Plywood                                                                                           | Toe Kick:                                    | 1/2" Plywood                                                                                                                                  |
| Top & Bottom (Wall):      | 1/2" A-Grade Plywood                                                                                           | Finish:                                      | 7 step, acid-catalyzed finish process with a UV coating                                                                                       |
| Sides:                    | 1/2" A-Grade Plywood                                                                                           |                                              | cabinets can be Glued and Stapled. If Staple & Glued, clips will not be used                                                                  |
| Door Center:              | Premium HDF (HDF is used to avoid cracking/warping)                                                            | Assembly Method:                             | Metal Clips (Cleats - not already installed on the cabinets) that can be used to assemble or the                                              |
| Door Frame:               | Premium HDF (HDF is used to avoid cracking/warping)                                                            | — Center Stile:                              | Metal Clip or Glue & Staple: Cabinets come with                                                                                               |
| Face Frame:               | 3/4" x 1-3/4" Birch                                                                                            | Center Stile:                                | fronts)  None (unless listed in the cabinet description)                                                                                      |
| Style:                    | Raised                                                                                                         | Cabinet Interior:                            | UV Coated Natural Interior (Prepped-for-glass cabinets will be finished to match the cabinet                                                  |
| Shipping Time:            | Ships in 3-7 business days                                                                                     | Hinges:                                      | 6-way Adjustable, Concealed, European Soft Close<br>Hinges                                                                                    |