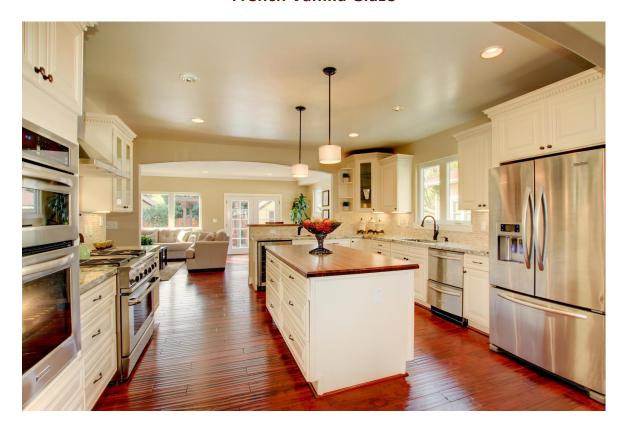

#### French Vanilla Glaze

| Shipping Time:            | Ships in 5-15 business days                                                                                               | Cabinet Interior:                            | Natural Maple (Glass Door Cabinets will have matching interiors)                                                                                                                                                       |
|---------------------------|---------------------------------------------------------------------------------------------------------------------------|----------------------------------------------|------------------------------------------------------------------------------------------------------------------------------------------------------------------------------------------------------------------------|
| Style:                    | Raised Panel                                                                                                              | Center Stile:                                | None                                                                                                                                                                                                                   |
| Face Frame:               | 3/4" Solid Maple                                                                                                          | Assembly Method:                             | Staple/Nail/Glue                                                                                                                                                                                                       |
| Door Frame:               | 3/4" Solid Maple                                                                                                          | Finish:                                      | Hand Applied Stain and Glaze                                                                                                                                                                                           |
| Door Center:              | Solid Maple                                                                                                               | Toe Kick:                                    | 1/2" Solid Maple                                                                                                                                                                                                       |
| Sides:                    | 1/2"Plywood                                                                                                               | Installation Rail:                           | None                                                                                                                                                                                                                   |
| Top & Bottom (Wall):      | 1/2" Plywood                                                                                                              | Wall Cabinet Bottoms<br>Finished (Exterior): | No - Top And Bottom Are Unfinished Plywood                                                                                                                                                                             |
| Bottom (Base):            | 1/2" Plywood                                                                                                              | CARB Compliant:                              | Yes                                                                                                                                                                                                                    |
| Back Panel:               | 1/2" Plywood (Sink Base/Vanity Cabinets - except vanity drawer bases - do not have back panels but do have hanging rails) | · · · ·                                      | Pre-Drilled To The Right - Wall Cabinets Can Be Flipped, Base Cabinets Will Have To Have The Hinges Moved To The Opposite Side. Holes Can Be Filled If Preferred, But They Will Only Be Visible When The Door Is Open. |
| Shelves:                  | 5/8" Thick Plywood, Adjustable with Metal Shelf<br>Rests                                                                  | Door Hinges:                                 |                                                                                                                                                                                                                        |
| Base Cabinet Shelf Depth: | 1/2                                                                                                                       | Toe Kicks Included w/Base                    | Yes                                                                                                                                                                                                                    |
| Drawer Box:               | Dovetail, 1/2" Thick Solid Wood Sides, 3/8" Plywood Bottoms                                                               | Cabinets: Sides Panels Finished:             | Yes                                                                                                                                                                                                                    |
| Drawer Glides:            | Full Extension, Undermounted, Soft Close, Steel<br>Concealed Drawer Glides                                                |                                              | For this full overlay door style, if a cabinet is being installed against a wall, a 1/2" clearance is recommended between the wall and side of the                                                                     |
| Base Corner Supports:     | Metal Bracket Reinforcements for Base Cabinets                                                                            |                                              |                                                                                                                                                                                                                        |
| Overlay:                  | Full                                                                                                                      | Installation Note:                           | cabinet to allow the door to open properly. Scribe molding can usually be used for very narrow spaces,                                                                                                                 |
| Hinges:                   | Soft Close, 4-6 Way Adjustable European<br>Concealed Metal Hinges                                                         |                                              | however, only choose that option if the design doesn't allow for a 1/2" clearance.                                                                                                                                     |