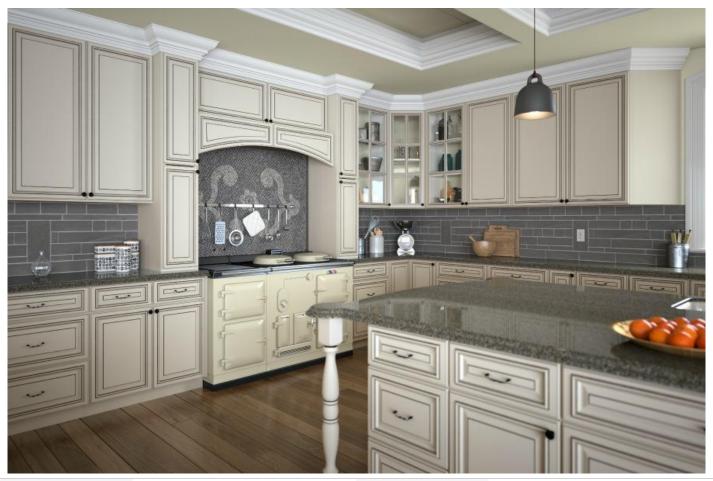

## Signature Vanilla Glaze

| Shipping Time:            | This finish ships in 5-15 business days                                               | Cabinet Interior:                       | Matches door finish                                                                                                                                                                                    |
|---------------------------|---------------------------------------------------------------------------------------|-----------------------------------------|--------------------------------------------------------------------------------------------------------------------------------------------------------------------------------------------------------|
| Style:                    | Raised Square                                                                         | Center Stile:                           | No center stile on cabinetry 24"W to 36"W                                                                                                                                                              |
| Face Frame:               | 3/4" Solid Birch                                                                      | Assembly Method:                        | Steel Clip                                                                                                                                                                                             |
| Door Frame:               | 3/4" Solid Birch                                                                      | Finish:                                 | Waterborne UV Finish with Glaze                                                                                                                                                                        |
| Door Center:              | MDF (MDF is used to avoid cracking/warping)                                           | Toe Kick:                               | 1/2" Plywood                                                                                                                                                                                           |
| Sides:                    | 1/2" A-Grade plywood with wood veneer                                                 |                                         |                                                                                                                                                                                                        |
| Top & Bottom (Wall):      | 1/2" A-Grade plywood with wood veneer                                                 | Installation Rail: Wall Cabinet Bottoms | 1/2" Plywood                                                                                                                                                                                           |
| Bottom (Base):            | 3/8" A-Grade plywood with wood veneer                                                 | Finished (Exterior):                    | Yes                                                                                                                                                                                                    |
| Back Panel:               | 1/2" Picture Frame recess style                                                       | CARB Compliant:                         | Yes                                                                                                                                                                                                    |
| Shelves:                  | 3/4 " A-Grade plywood with wood veneer                                                | Door Hinges:                            | Hinged To The Right By Default. For Wall Cabinets<br>The Face Frame Can Be Flipped. For Base Cabinets<br>Unhinge The Door, Flip It, Screw Holes On The<br>Opposite Side To Re-Hinge, And Then Fill The |
| Base Cabinet Shelf Depth: | 1/2                                                                                   |                                         |                                                                                                                                                                                                        |
| Drawer Box:               | Solid Wood 17mm (close to 3/4") sides, Drawer bottom 1/2" plywood, Drawer length 21". |                                         | Original Holes (Touch Up Kit Can Be Purchased For This)                                                                                                                                                |
| Brawer Box.               | Dovetail construction, Natural finish.                                                | Toe Kicks Included w/Base               | Yes                                                                                                                                                                                                    |
| Drawer Glides:            | Undermount, full extension with soft closing feature                                  | Cabinets: Sides Panels Finished:        | Yes                                                                                                                                                                                                    |
| Base Corner Supports:     | Wood corner brackets with wood I-beam construction                                    | Signal American Informed.               | For this full overlay door style, if a cabinet side is                                                                                                                                                 |
| Overlay:                  | Full with Butt doors                                                                  | Installation Note:                      | being installed against a wall, a narrow clearance<br>may be necessary, depending on the decorative                                                                                                    |
| Hinges:                   | Concealed 6-way adjustable with Soft Closing Feature                                  |                                         | hardware that is being used, to make sure the cabinet door opens properly.                                                                                                                             |