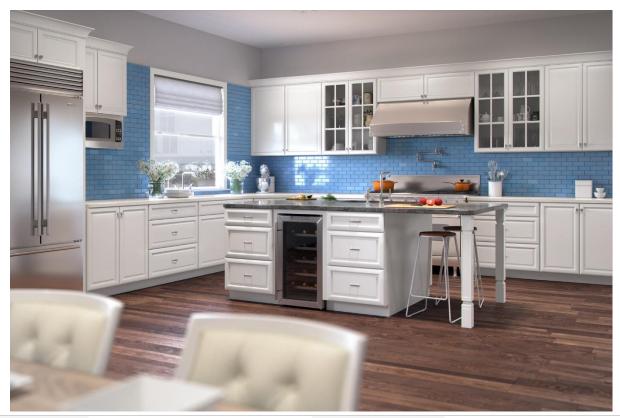

#### **Brilliant White Shaker**

| Shipping Time:            | Ships in 3-7 business days                                                                                     | Hinges:                                      | 6-way Adjustable, Concealed, European Soft Close<br>Hinges                                                                                      |
|---------------------------|----------------------------------------------------------------------------------------------------------------|----------------------------------------------|-------------------------------------------------------------------------------------------------------------------------------------------------|
| Style:                    | Shaker                                                                                                         | Cabinet Interior:                            | UV Coated Natural Interior (Prepped-for-glass cabinets will be finished to match the cabinet                                                    |
| Face Frame:               | 3/4" x 1-3/4" Birch                                                                                            |                                              | fronts)                                                                                                                                         |
| Door Frame:               | Premium HDF (HDF is used to avoid cracking/warping)                                                            | Center Stile:                                | None (unless listed in the cabinet description)  Metal Clip or Glue & Staple: Cabinets come with                                                |
| Door Center:              | Premium HDF (HDF is used to avoid cracking/warping)                                                            | Assembly Method:                             | Metal Clips (Cleats - not already installed on the cabinets) that can be used to assemble or the cabinets can be Glued and Stapled. If Staple & |
| Sides:                    | 1/2" A-Grade Plywood                                                                                           |                                              | Glued, clips will not be used                                                                                                                   |
| Top & Bottom (Wall):      | 1/2" A-Grade Plywood                                                                                           | Finish:                                      | 7 step, acid-catalyzed finish process with a UV coating                                                                                         |
| Bottom (Base):            | 1/2" A-Grade Plywood                                                                                           | Toe Kick:                                    | 1/2" Plywood                                                                                                                                    |
| Back Panel:               | 1/2" A-Grade Plywood Full Back                                                                                 | Installation Rail:                           | None                                                                                                                                            |
| Shelves:                  | Adjustable 3/4" w/Front Edge Banding                                                                           | Wall Cabinet Bottoms<br>Finished (Exterior): | Yes                                                                                                                                             |
| Base Cabinet Shelf Depth: | 1/2                                                                                                            | CARB Compliant:                              | Yes                                                                                                                                             |
| Drawer Box:               | 5/8" solid hardwood, dovetailed drawer box, 5/16" Plywood Drawer Box Bottom, 5-Piece drawer front construction | Door Hinges:                                 | Doors come pre-drilled for the hinges, the face frame has marks where to drill and the customer chooses Right or Left during assembly.          |
| Drawer Glides:            | Undermount, Full Extension, Soft Close Glides                                                                  | Toe Kicks Included w/Base Cabinets:          | Yes, but there will be a small gap when two cabinets are side by side, so the TKC (8' toe kick) is needed if cabinets are next to each other.   |
| Base Corner Supports:     | 3/4" Solid Wood Corner Blocks                                                                                  | Sides Panels Finished:                       | Yes                                                                                                                                             |
| Overlay:                  | Full                                                                                                           |                                              |                                                                                                                                                 |